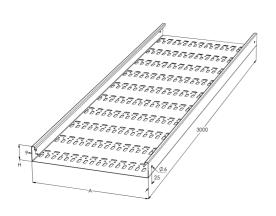

| Dimension L (mm)        | 3000 |  |
|-------------------------|------|--|
| Dimension A (mm)        | 100  |  |
| Dimension H (mm)        | 60   |  |
| Material thickness (mm) | 0,75 |  |