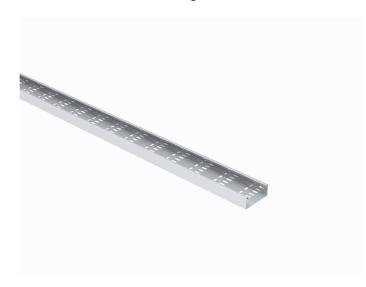

## **Cable tray KRB-60-100 L=3000 M**

Perforated cable trays are used in places where cables have to be protected underneath. Perforation enhances airflow and cools the cables installed on the tray. Typically used in office- and commercial buildings, schools, hospitals and shopping centres but also in warehouses, parking halls and industrial buildings.