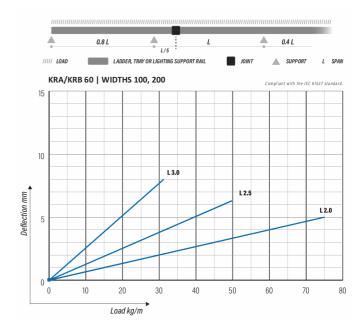

|
| Sales unit                                 | MTR                                    |    |      |
| Packing size                               | 20 PCE / 60 MTR                        |    |      |
| Dimensions (mm)<br>Width   Height   Length | 100                                    | 60 | 3000 |
| Weight (kg/pce)                            | 4,05                                   |    |      |
| GTIN                                       | 6438377013301                          |    |      |
| Surface finish                             | White RAL 9010 polyester paint coating |    |      |

| Dimension L (mm)        | 3000 |  |
|-------------------------|------|--|
| Dimension A (mm)        | 100  |  |
| Dimension H (mm)        | 60   |  |
| Material thickness (mm) | 0,75 |  |