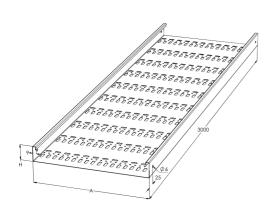

| Dimension L (mm)        | 3000 |
|-------------------------|------|
| Dimension A (mm)        | 200  |
| Dimension H (mm)        | 60   |
| Material thickness (mm) | 0,75 |