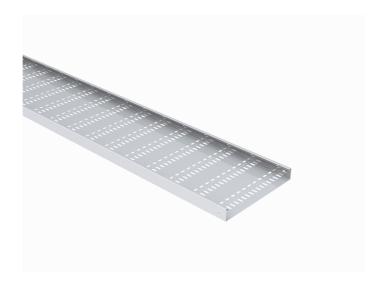

## **Cable tray KRB-60-300 L=3000 M**

Perforated cable trays are used in places where cables have to be protected underneath. Perforation enhances airflow and cools the cables installed on the tray. Typically used in office- and commercial buildings, schools, hospitals and shopping centres but also in warehouses, parking halls and industrial buildings.