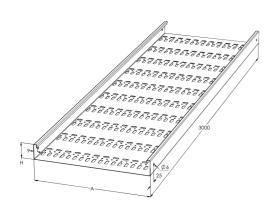

| Dimension L (mm)        | 3000 |
|-------------------------|------|
| Dimension A (mm)        | 300  |
| Dimension H (mm)        | 60   |
| Material thickness (mm) | 1    |