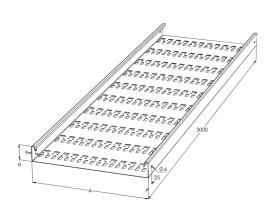

| Dimension L (mm)        | 3000 |
|-------------------------|------|
| Dimension A (mm)        | 300  |
| Dimension H (mm)        | 60   |
| Material thickness (mm) | 1    |