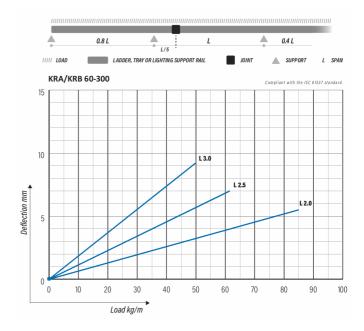

|           |      |
| Dimensions (mm)<br>Width   Height   Length | 300                                                                           | 60        | 3000 |
| Weight (kg/pce)                            | 9,29                                                                          |           |      |
| GTIN                                       | 6438377013240                                                                 |           |      |
| Surface finish                             | Manufactured of hot-dip galvanized steel in accordance with standard EN 10346 |           |      |

| Dimension L (mm)        | 3000 |
|-------------------------|------|
| Dimension A (mm)        | 300  |
| Dimension H (mm)        | 60   |
| Material thickness (mm) | 1    |