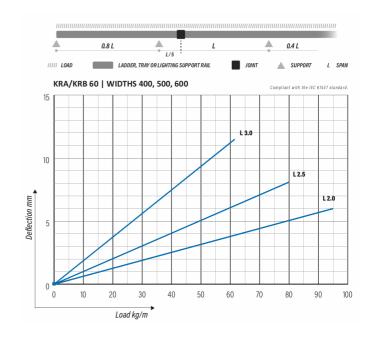

|           |      |
| Dimensions (mm)<br>Width   Height   Length | 400                                                                           | 60        | 3000 |
| Weight (kg/pce)                            | 14,05                                                                         |           |      |
| GTIN                                       | 6438377013257                                                                 |           |      |
| Surface finish                             | Manufactured of hot-dip galvanized steel in accordance with standard EN 10346 |           |      |

| Dimension L (mm)        | 3000 |  |
|-------------------------|------|--|
| Dimension A (mm)        | 400  |  |
| Dimension H (mm)        | 60   |  |
| Material thickness (mm) | 1,25 |  |