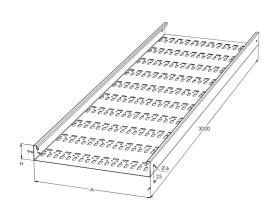

| Dimension L (mm)        | 3000 |  |
|-------------------------|------|--|
| Dimension A (mm)        | 400  |  |
| Dimension H (mm)        | 60   |  |
| Material thickness (mm) | 1,25 |  |