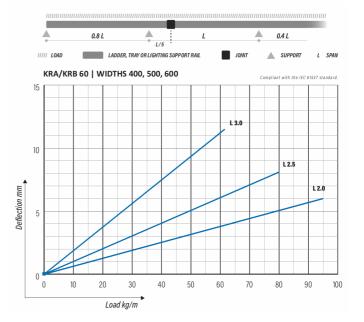

| Dimension L (mm)        | 3000 |
|-------------------------|------|
| Dimension A (mm)        | 500  |
| Dimension H (mm)        | 60   |
| Material thickness (mm) | 1,25 |