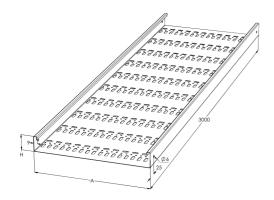

| Dimension L (mm)        | 3000 |
|-------------------------|------|
| Dimension A (mm)        | 500  |
| Dimension H (mm)        | 60   |
| Material thickness (mm) | 1,25 |