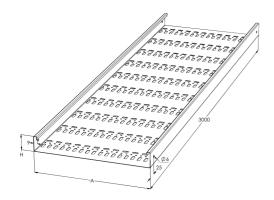

| Dimension L (mm)        | 3000 |
|-------------------------|------|
| Dimension A (mm)        | 600  |
| Dimension H (mm)        | 60   |
| Material thickness (mm) | 1,25 |