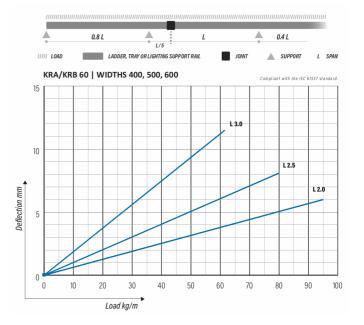

|                 |      |  |
| Packing size                               | 10 PCE /                               | 10 PCE / 30 MTR |      |  |
| Dimensions (mm)<br>Width   Height   Length | 600                                    | 60              | 3000 |  |
| Weight (kg/pce)                            | 19,22                                  | 19,22           |      |  |
| GTIN                                       | 6438377                                | 6438377013356   |      |  |
| Surface finish                             | White RAL 9010 polyester paint coating |                 |      |  |

| Dimension L (mm)        | 3000 |
|-------------------------|------|
| Dimension A (mm)        | 600  |
| Dimension H (mm)        | 60   |
| Material thickness (mm) | 1,25 |