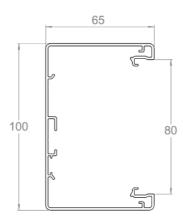

| Product name                               | INSTAL 100 L=3000 B                    |     |      |
|--------------------------------------------|----------------------------------------|-----|------|
| SKU                                        | 1459068                                |     |      |
| Material                                   | Aluminum                               |     |      |
| Corrosivity category                       | C1-C2                                  |     |      |
| Color                                      | Black                                  |     |      |
| Sales unit                                 | MTR                                    |     |      |
| Packing size                               | 1 PCE / 3 MTR                          |     |      |
| Dimensions (mm)<br>Width   Height   Length | 65                                     | 100 | 3000 |
| Weight (kg/pce)                            | 3,58                                   |     |      |
| GTIN                                       | 6438377132811                          |     |      |
| Surface finish                             | Black RAL 9005 polyester paint coating |     |      |