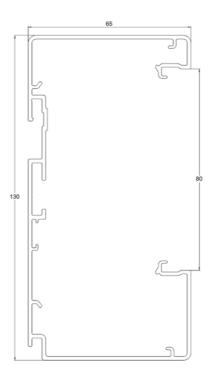

## Cable trunking base INSTAL 130 L=3000 B

Universal one-section aluminium trunkings INSTAL 130 are used for installing 80 mm sockets and fixtures of different manufacturers. To INSTAL 130 trunkings fit directly ABB, Ductel and Ensto trunking socket sets, others can be installed by using mounting boxes BASIC MB. To extend trunkings joints INSTAL J can be used. The cross-section area of INSTAL 130 is 7440 mm². Product set includes trunking base. Suitable covers INSTAL K80 shall be ordered separately. Visible surfaces of trunkings are covered with a protective film, which is removed after installation.

| Product name                               | INSTAL 130 L=3000 B                    |     |      |
|--------------------------------------------|----------------------------------------|-----|------|
| SKU                                        | 1459069                                |     |      |
| Material                                   | Aluminum                               |     |      |
| Corrosivity category                       | C1-C2                                  |     |      |
| Color                                      | Black                                  |     |      |
| Sales unit                                 | MTR                                    |     |      |
| Packing size                               | 1 PCE / 3 MTR                          |     |      |
| Dimensions (mm)<br>Width   Height   Length | 65                                     | 130 | 3000 |
| Weight (kg/pce)                            | 4,755                                  |     |      |
| GTIN                                       | 6438377132828                          |     |      |
| Surface finish                             | Black RAL 9005 polyester paint coating |     |      |