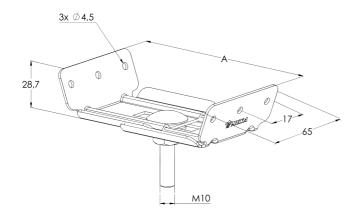

| Product name                               | TFP-A1 XPG                                                        |    |    |
|--------------------------------------------|-------------------------------------------------------------------|----|----|
| SKU                                        | 1433488                                                           |    |    |
| Material                                   | Steel                                                             |    |    |
| Corrosivity category                       | C1-C4                                                             |    |    |
| Color                                      | Grey                                                              |    |    |
| Sales unit                                 | PCE                                                               |    |    |
| Packing size                               | 10 PCE                                                            |    |    |
| Dimensions (mm)<br>Width   Height   Length | 75                                                                | 75 | 65 |
| Weight (kg/pce)                            | 1,55                                                              |    |    |
| GTIN                                       | 6438377127756                                                     |    |    |
| Surface finish                             | Manufactured of coated steel in accordance with standard EN 10346 |    |    |

| Dimension A (mm)      | 60-70 |
|-----------------------|-------|
| Loading capacity (kg) | 125   |