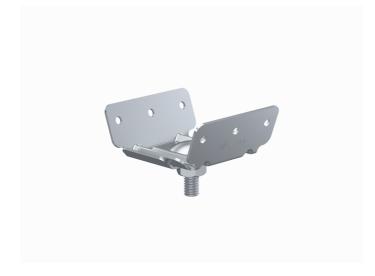

## Ceiling bracket TFP-A1 XPG

The adjustable ceiling bracket TFP-A is used to attach either Threaded rods GT-10 or Mounting rails AS to ceiling profiles and corrugated sheets. The threaded rods are attached to the ceiling bracket with an Extension nut JM M10. The mounting rails are attached with a Ceiling bracket RTF-S.