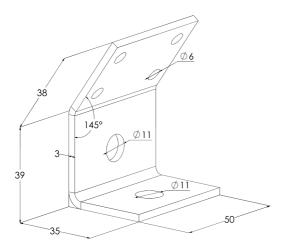

## Ceiling bracket TFP PG

Ceiling brackets TFP are used to attach AS mounting rails and GT threaded rods to ceiling profiles and corrugated sheets.

| Product name                               | TFP PG                                                                        |    |    |
|--------------------------------------------|-------------------------------------------------------------------------------|----|----|
| SKU                                        | 1449664                                                                       |    |    |
| Material                                   | Steel                                                                         |    |    |
| Corrosivity category                       | C1-C2                                                                         |    |    |
| Color                                      | Grey                                                                          |    |    |
| Sales unit                                 | PCE                                                                           |    |    |
| Packing size                               | 10 PCE                                                                        |    |    |
| Dimensions (mm)<br>Width   Height   Length | 35                                                                            | 70 | 50 |
| Weight (kg/pce)                            | 0,11                                                                          |    |    |
| GTIN                                       | 6438377022709                                                                 |    |    |
| Surface finish                             | Manufactured of hot-dip galvanized steel in accordance with standard EN 10346 |    |    |