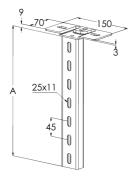

| Product name                               | HK1-1000 HDG                                                                         |     |     |
|--------------------------------------------|--------------------------------------------------------------------------------------|-----|-----|
| SKU                                        | 1449500                                                                              |     |     |
| Material                                   | Steel                                                                                |     |     |
| Corrosivity category                       | C1-C4                                                                                |     |     |
| Color                                      | Grey                                                                                 |     |     |
| Sales unit                                 | PCE                                                                                  |     |     |
| Packing size                               | 10 PCE                                                                               |     |     |
| Dimensions (mm)<br>Width   Height   Length | 70                                                                                   | 999 | 150 |
| Weight (kg/pce)                            | 2,16                                                                                 |     |     |
| GTIN                                       | 6438377021405                                                                        |     |     |
| Surface finish                             | Hot-dip galvanized after manufacturing<br>in accordance with standard EN ISO<br>1461 |     |     |

| Dimension A (mm)      | 990 |
|-----------------------|-----|
| Loading capacity (kg) | 750 |

MEKA PRO OY Konetie 25 / FI-90620 Oulu, Finland / +358 207 450 800 / meka@meka.eu

© Right to changes reserved. Propria Oy is the owner of all Meka Pro Oy trademarks.