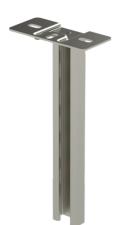

## Ceiling support HK1-1000 HDG

Ceiling supports HK1 are used to install cable ladders, trays and wire mesh trays to ceilings with VK-type wall supports and HK13-type intermediate supports. HK1 supports can be installed near to walls.