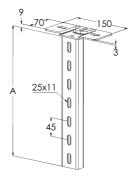

| Product name                               | HK1-500 HD                                                                           | G   |     |
|--------------------------------------------|--------------------------------------------------------------------------------------|-----|-----|
| SKU                                        | 1449498                                                                              |     |     |
| Material                                   | Steel                                                                                |     |     |
| Corrosivity category                       | C1-C4                                                                                |     |     |
| Color                                      | Grey                                                                                 |     |     |
| Sales unit                                 | PCE                                                                                  |     |     |
| Packing size                               | 10 PCE                                                                               |     |     |
| Dimensions (mm)<br>Width   Height   Length | 70                                                                                   | 504 | 150 |
| Weight (kg/pce)                            | 1,13                                                                                 |     |     |
| GTIN                                       | 6438377021382                                                                        |     |     |
| Surface finish                             | Hot-dip galvanized after manufacturing<br>in accordance with standard EN ISO<br>1461 |     |     |

| Dimension A (mm)      | 495 |
|-----------------------|-----|
| Loading capacity (kg) | 750 |

MEKA PRO OY Konetie 25 / FI-90620 Oulu, Finland / +358 207 450 800 / meka@meka.eu

© Right to changes reserved. Propria Oy is the owner of all Meka Pro Oy trademarks.