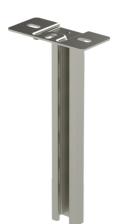

## Ceiling support HK1-500 HDG

Ceiling supports HK1 are used to install cable ladders, trays and wire mesh trays to ceilings with VK-type wall supports and HK13-type intermediate supports. HK1 supports can be installed near to walls.