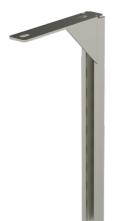

## Ceiling support HK2-500 HDG

Ceiling supports HK2 are used to install cable ladders, trays and wire mesh trays to ceilings with VK-type wall supports and HK13-type intermediate supports.

| Product name                               | HK2-500 HDG                                                                          |     |    |
|--------------------------------------------|--------------------------------------------------------------------------------------|-----|----|
| SKU                                        | 1449635                                                                              |     |    |
| Material                                   | Steel                                                                                |     |    |
| Corrosivity category                       | C1-C4                                                                                |     |    |
| Color                                      | Grey                                                                                 |     |    |
| Sales unit                                 | PCE                                                                                  |     |    |
| Packing size                               | 10 PCE                                                                               |     |    |
| Dimensions (mm)<br>Width   Height   Length | 252                                                                                  | 500 | 48 |
| Weight (kg/pce)                            | 1,44                                                                                 |     |    |
| GTIN                                       | 6438377022440                                                                        |     |    |
| Surface finish                             | Hot-dip galvanized after manufacturing<br>in accordance with standard EN ISO<br>1461 |     |    |