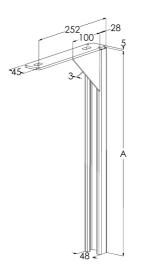

## Ceiling support HK2-500 HDG

Ceiling supports HK2 are used to install cable ladders, trays and wire mesh trays to ceilings with VK-type wall supports and HK13-type intermediate supports.

| Product name                               | HK2-500 HDG                                                                          |     |    |
|--------------------------------------------|--------------------------------------------------------------------------------------|-----|----|
| SKU                                        | 1449635                                                                              |     |    |
| Material                                   | Steel                                                                                |     |    |
| Corrosivity category                       | C1-C4                                                                                |     |    |
| Color                                      | Grey                                                                                 |     |    |
| Sales unit                                 | PCE                                                                                  |     |    |
| Packing size                               | 10 PCE                                                                               |     |    |
| Dimensions (mm)<br>Width   Height   Length | 252                                                                                  | 500 | 48 |
| Weight (kg/pce)                            | 1,44                                                                                 |     |    |
| GTIN                                       | 6438377022440                                                                        |     |    |
| Surface finish                             | Hot-dip galvanized after manufacturing<br>in accordance with standard EN ISO<br>1461 |     |    |

Dimension A (mm)

495

MEKA PRO OY Konetie 25 / FI-90620 Oulu, Finland / +358 207 450 800 / meka@meka.eu

© Right to changes reserved. Propria Oy is the owner of all Meka Pro Oy trademarks.