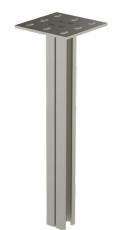

## Ceiling support HST TP2-3000

Ceiling supports TP2 are used for installation of cable ladders, cable trays and wire mesh trays to ceiling or floor. Cable ladders and trays can be mounted on both sides of TP2 at various level by using VK-type wall supports and sliding nuts SMT, AKM, TB or bolt sets.

| Dimension A (mm)      | 3015 |
|-----------------------|------|
| Loading capacity (kg) | 5000 |

MEKA PRO OY Konetie 25 / FI-90620 Oulu, Finland / +358 207 450 800 / meka@meka.eu

© Right to changes reserved. Propria Oy is the owner of all Meka Pro Oy trademarks.