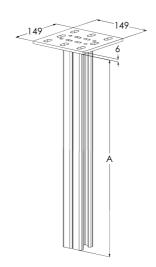

| Product name                               | TP2-1000 HDG                                                                   |     |     |
|--------------------------------------------|--------------------------------------------------------------------------------|-----|-----|
| SKU                                        | 1449613                                                                        |     |     |
| Material                                   | Steel                                                                          |     |     |
| Corrosivity category                       | C1-C4                                                                          |     |     |
| Color                                      | Grey                                                                           |     |     |
| Sales unit                                 | PCE                                                                            |     |     |
| Packing size                               | 1 PCE                                                                          |     |     |
| Dimensions (mm)<br>Width   Height   Length | 149                                                                            | 996 | 149 |
| Weight (kg/pce)                            | 4,46                                                                           |     |     |
| GTIN                                       | 6438377022266                                                                  |     |     |
| Surface finish                             | Hot-dip galvanized after manufacturing in accordance with standard EN ISO 1461 |     |     |

| Dimension A (mm)      | 990  |
|-----------------------|------|
| Loading capacity (kg) | 5000 |