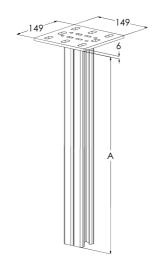

| Product name                               | TP2-2000 HDG                                                                   |      |     |
|--------------------------------------------|--------------------------------------------------------------------------------|------|-----|
| SKU                                        | 1449617                                                                        |      |     |
| Material                                   | Steel                                                                          |      |     |
| Corrosivity category                       | C1-C4                                                                          |      |     |
| Color                                      | Grey                                                                           |      |     |
| Sales unit                                 | PCE                                                                            |      |     |
| Packing size                               | 1 PCE                                                                          |      |     |
| Dimensions (mm)<br>Width   Height   Length | 149                                                                            | 1986 | 149 |
| Weight (kg/pce)                            | 8,27                                                                           |      |     |
| GTIN                                       | 6438377022280                                                                  |      |     |
| Surface finish                             | Hot-dip galvanized after manufacturing in accordance with standard EN ISO 1461 |      |     |

| Dimension A (mm)      | 1980 |
|-----------------------|------|
| Loading capacity (kg) | 5000 |