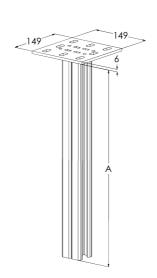

| Product name                               | TP2-3000 HDG                                                                   |     |      |
|--------------------------------------------|--------------------------------------------------------------------------------|-----|------|
| SKU                                        | 1449618                                                                        |     |      |
| Material                                   | Steel                                                                          |     |      |
| Corrosivity category                       | C1-C4                                                                          |     |      |
| Color                                      | Grey                                                                           |     |      |
| Sales unit                                 | PCE                                                                            |     |      |
| Packing size                               | 1 PCE                                                                          |     |      |
| Dimensions (mm)<br>Width   Height   Length | 149                                                                            | 149 | 3021 |
| Weight (kg/pce)                            | 11,71                                                                          |     |      |
| GTIN                                       | 6438377022297                                                                  |     |      |
| Surface finish                             | Hot-dip galvanized after manufacturing in accordance with standard EN ISO 1461 |     |      |

| Dimension A (mm)      | 3015 |
|-----------------------|------|
| Loading capacity (kg) | 5000 |