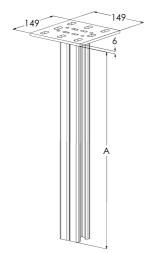

| Product name                               | TP2-500 HDG                                                                          |     |     |
|--------------------------------------------|--------------------------------------------------------------------------------------|-----|-----|
| SKU                                        | 1449610                                                                              |     |     |
| Material                                   | Steel                                                                                |     |     |
| Corrosivity category                       | C1-C4                                                                                |     |     |
| Color                                      | Grey                                                                                 |     |     |
| Sales unit                                 | PCE                                                                                  |     |     |
| Packing size                               | 1 PCE                                                                                |     |     |
| Dimensions (mm)<br>Width   Height   Length | 149                                                                                  | 501 | 149 |
| Weight (kg/pce)                            | 2,81                                                                                 |     |     |
| GTIN                                       | 6438377022259                                                                        |     |     |
| Surface finish                             | Hot-dip galvanized after manufacturing<br>in accordance with standard EN ISO<br>1461 |     |     |

| Dimension A (mm)      | 495  |
|-----------------------|------|
| Loading capacity (kg) | 5000 |

MEKA PRO OY Konetie 25 / FI-90620 Oulu, Finland / +358 207 450 800 / meka@meka.eu

© Right to changes reserved. Propria Oy is the owner of all Meka Pro Oy trademarks.