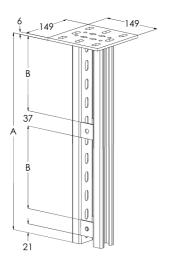

| Product name                               | TP2-L-3000 HDG                                                                 |     |      |
|--------------------------------------------|--------------------------------------------------------------------------------|-----|------|
| SKU                                        | 1449134                                                                        |     |      |
| Material                                   | Steel                                                                          |     |      |
| Corrosivity category                       | C1-C4                                                                          |     |      |
| Color                                      | Grey                                                                           |     |      |
| Sales unit                                 | PCE                                                                            |     |      |
| Packing size                               | 1 PCE                                                                          |     |      |
| Dimensions (mm)<br>Width   Height   Length | 149                                                                            | 149 | 3021 |
| Weight (kg/pce)                            | 13,14                                                                          |     |      |
| GTIN                                       | 6438377019648                                                                  |     |      |
| Surface finish                             | Hot-dip galvanized after manufacturing in accordance with standard EN ISO 1461 |     |      |

| Dimension A (mm)      | 3015 |
|-----------------------|------|
| Dimension B (mm)      | 213  |
| Loading capacity (kg) | 8000 |