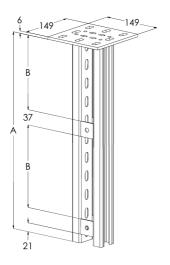

| Product name                               | TP2-L-500 HI                                                                   | DG  |     |
|--------------------------------------------|--------------------------------------------------------------------------------|-----|-----|
| SKU                                        | 1449130                                                                        |     |     |
| Material                                   | Steel                                                                          |     |     |
| Corrosivity category                       | C1-C4                                                                          |     |     |
| Color                                      | Grey                                                                           |     |     |
| Sales unit                                 | PCE                                                                            |     |     |
| Packing size                               | 1 PCE                                                                          |     |     |
| Dimensions (mm)<br>Width   Height   Length | 149                                                                            | 501 | 149 |
| Weight (kg/pce)                            | 2,98                                                                           |     |     |
| GTIN                                       | 6438377019600                                                                  |     |     |
| Surface finish                             | Hot-dip galvanized after manufacturing in accordance with standard EN ISO 1461 |     |     |

| Dimension A (mm)      | 495  |
|-----------------------|------|
| Dimension B (mm)      | 200  |
| Loading capacity (kg) | 8000 |