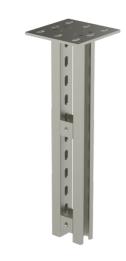

## Ceiling support TP2-L-500 HDG

Reinforced ceiling supports TP2-L are used for installation of cable ladders, cable trays and wire mesh trays to ceiling or floor. Cable ladders and trays can be mounted on both sides of TP2-L at various level by using VK-type wall supports and sliding nuts SMT, AKM, TB.