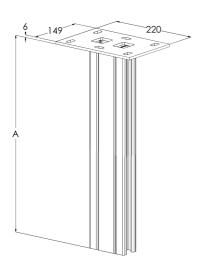

| Product name                               | TP2-P-1500 HDG                                                                 |      |     |
|--------------------------------------------|--------------------------------------------------------------------------------|------|-----|
| SKU                                        | 1449142                                                                        |      |     |
| Material                                   | Steel                                                                          |      |     |
| Corrosivity category                       | C1-C4                                                                          |      |     |
| Color                                      | Grey                                                                           |      |     |
| Sales unit                                 | PCE                                                                            |      |     |
| Packing size                               | 1 PCE                                                                          |      |     |
| Dimensions (mm)<br>Width   Height   Length | 220                                                                            | 1491 | 149 |
| Weight (kg/pce)                            | 11,25                                                                          |      |     |
| GTIN                                       | 6438377019693                                                                  |      |     |
| Surface finish                             | Hot-dip galvanized after manufacturing in accordance with standard EN ISO 1461 |      |     |

| Dimension A (mm)      | 1485 |
|-----------------------|------|
| Loading capacity (kg) | 8000 |