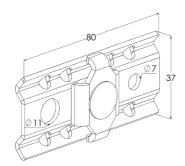

## Connection set WMT UC EG

Connection sets WMT UC are used to extend wire mesh trays WMT-30, WMT-50, WMT-100 and WMT-150. WMT UC is installed on both sides of a wire mesh tray.

| Product name                               | WMT UC EG                                                                           |    |    |
|--------------------------------------------|-------------------------------------------------------------------------------------|----|----|
| SKU                                        | 1448711                                                                             |    |    |
| Material                                   | Steel                                                                               |    |    |
| Corrosivity category                       | C1-C2                                                                               |    |    |
| Color                                      | Grey                                                                                |    |    |
| Sales unit                                 | BG                                                                                  |    |    |
| Packing size                               | 10 PCE / 1 BG                                                                       |    |    |
| Dimensions (mm)<br>Width   Height   Length | 24                                                                                  | 38 | 80 |
| Weight (kg/pce)                            | 0,061                                                                               |    |    |
| GTIN                                       | 6438377019303                                                                       |    |    |
| Surface finish                             | Electroplated with zinc after manufacturing in accordance with standard EN ISO 2081 |    |    |