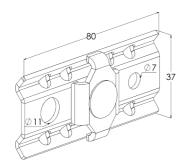

## Connection set WMT UC HST

Connection sets WMT UC are used to extend wire mesh trays WMT-30, WMT-50, WMT-100 and WMT-150. WMT UC is installed on both sides of a wire mesh tray.

| Product name                               | WMT UC HST                                                           |    |    |  |
|--------------------------------------------|----------------------------------------------------------------------|----|----|--|
| SKU                                        | 1448702                                                              |    |    |  |
| Material                                   | Acid-proof steel                                                     |    |    |  |
| Corrosivity category                       | C1-CX                                                                |    |    |  |
| Color                                      | Grey                                                                 |    |    |  |
| Sales unit                                 | BG                                                                   |    |    |  |
| Packing size                               | 10 PCE / 1 BG                                                        |    |    |  |
| Dimensions (mm)<br>Width   Height   Length | 24                                                                   | 38 | 80 |  |
| Weight (kg/pce)                            | 0,061                                                                |    |    |  |
| GTIN                                       | 6438377019211                                                        |    |    |  |
| Surface finish                             | Manufactured of stainless steel in accordance with standard EN 10088 |    |    |  |