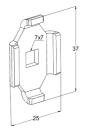

| Product name                               | WMT CL1 EG                                                                          |    |    |
|--------------------------------------------|-------------------------------------------------------------------------------------|----|----|
| SKU                                        | 1448712                                                                             |    |    |
| Material                                   | Steel                                                                               |    |    |
| Corrosivity category                       | C1-C2                                                                               |    |    |
| Color                                      | Grey                                                                                |    |    |
| Sales unit                                 | BG                                                                                  |    |    |
| Packing size                               | 20 PCE / 1 BG                                                                       |    |    |
| Dimensions (mm)<br>Width   Height   Length | 6                                                                                   | 25 | 38 |
| Weight (kg/pce)                            | 0,013                                                                               |    |    |
| GTIN                                       | 6438377019310                                                                       |    |    |
| Surface finish                             | Electroplated with zinc after manufacturing in accordance with standard EN ISO 2081 |    |    |