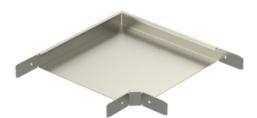

## Corner piece RS90-60-100 XPG

Corner pieces RS90 are used to make a 90° angles for KR-type cable trays. Jointing of RS90 corners to cable trays is fast and easy, because corners have joint slats already at place. Product set includes bolts and nuts for fastening.