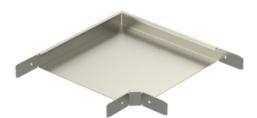

## Corner piece RS90-60-200 XPG

Corner pieces RS90 are used to make a 90° angles for KR-type cable trays. Jointing of RS90 corners to cable trays is fast and easy, because corners have joint slats already at place. Product set includes bolts and nuts for fastening.

| Product name                                  | RS90-60-200 XPG                                                         |    |     |
|-----------------------------------------------|-------------------------------------------------------------------------|----|-----|
| SKU                                           | 1478001                                                                 |    |     |
| Material                                      | Steel                                                                   |    |     |
| Corrosivity category                          | C1-C4                                                                   |    |     |
| Color                                         | Grey                                                                    |    |     |
| Sales unit                                    | PCE                                                                     |    |     |
| Packing size                                  | 2 PCE                                                                   |    |     |
| Dimensions (mm)<br>Width   Height  <br>Length | 200                                                                     | 60 | 200 |
| Weight (kg/pce)                               | 0,77                                                                    |    |     |
| GTIN                                          | 6438377128715                                                           |    |     |
| Surface finish                                | Manufactured of coated steel in<br>accordance with standard EN<br>10346 |    |     |