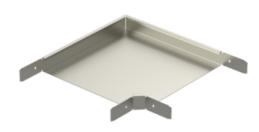

## Corner piece RS90-60-300 XPG

Corner pieces RS90 are used to make a 90° angles for KR-type cable trays. Jointing of RS90 corners to cable trays is fast and easy, because corners have joint slats already at place. Product set includes bolts and nuts for fastening.