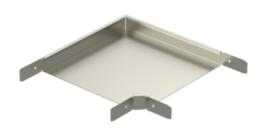

## Corner piece RS90-60-400 XPG

Corner pieces RS90 are used to make a 90° angles for KR-type cable trays. Jointing of RS90 corners to cable trays is fast and easy, because corners have joint slats already at place. Product set includes bolts and nuts for fastening.

| Product name                                  | RS90-60-400 XPG                                                   |    |     |
|-----------------------------------------------|-------------------------------------------------------------------|----|-----|
| SKU                                           | 1478003                                                           |    |     |
| Material                                      | Steel                                                             |    |     |
| Corrosivity category                          | C1-C4                                                             |    |     |
| Color                                         | Grey                                                              |    |     |
| Sales unit                                    | PCE                                                               |    |     |
| Packing size                                  | 2 PCE                                                             |    |     |
| Dimensions (mm)<br>Width   Height  <br>Length | 400                                                               | 60 | 400 |
| Weight (kg/pce)                               | 2,47                                                              |    |     |
| GTIN                                          | 6438377128739                                                     |    |     |
| Surface finish                                | Manufactured of coated steel in accordance with standard EN 10346 |    |     |