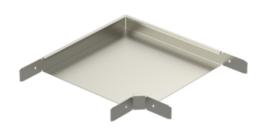

## Corner piece RS90-60-500 XPG

Corner pieces RS90 are used to make a 90° angles for KR-type cable trays. Jointing of RS90 corners to cable trays is fast and easy, because corners have joint slats already at place. Product set includes bolts and nuts for fastening.

| Product name                                  | RS90-60-500 XPG                                                   |    |     |
|-----------------------------------------------|-------------------------------------------------------------------|----|-----|
| SKU                                           | 1478004                                                           |    |     |
| Material                                      | Steel                                                             |    |     |
| Corrosivity category                          | C1-C4                                                             |    |     |
| Color                                         | Grey                                                              |    |     |
| Sales unit                                    | PCE                                                               |    |     |
| Packing size                                  | 2 PCE                                                             |    |     |
| Dimensions (mm)<br>Width   Height  <br>Length | 500                                                               | 60 | 500 |
| Weight (kg/pce)                               | 3,52                                                              |    |     |
| GTIN                                          | 6438377128746                                                     |    |     |
| Surface finish                                | Manufactured of coated steel in accordance with standard EN 10346 |    |     |