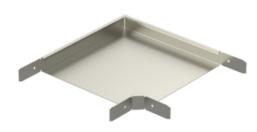

## Corner piece RS90-60-600 XPG

Corner pieces RS90 are used to make a 90° angles for KR-type cable trays. Jointing of RS90 corners to cable trays is fast and easy, because corners have joint slats already at place. Product set includes bolts and nuts for fastening.

| Product name                                  | RS90-60-600 XPG                                                   |    |     |
|-----------------------------------------------|-------------------------------------------------------------------|----|-----|
| SKU                                           | 1478005                                                           |    |     |
| Material                                      | Steel                                                             |    |     |
| Corrosivity category                          | C1-C4                                                             |    |     |
| Color                                         | Grey                                                              |    |     |
| Sales unit                                    | PCE                                                               |    |     |
| Packing size                                  | 2 PCE                                                             |    |     |
| Dimensions (mm)<br>Width   Height  <br>Length | 600                                                               | 60 | 600 |
| Weight (kg/pce)                               | 4,77                                                              |    |     |
| GTIN                                          | 6438377128753                                                     |    |     |
| Surface finish                                | Manufactured of coated steel in accordance with standard EN 10346 |    |     |