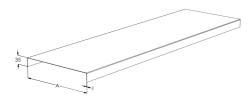

| Dimension L (mm) | 2000 |
|------------------|------|
| Dimension A (mm) | 300  |