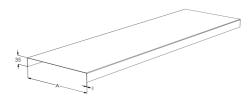

| Dimension L (mm) | 3000 |
|------------------|------|
| Dimension A (mm) | 300  |