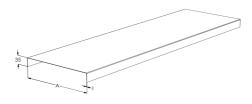

## **Cover KRL-400 L=2000 PG**

Covers KRL protect the cables from damage, dirt and UV radiation as well as finishes the installation for KRA and KRB cable trays straight sections.

| Product name                               | KRL-400 L                                                                     | =2000 PG |  |      |
|--------------------------------------------|-------------------------------------------------------------------------------|----------|--|------|
| SKU                                        | 1431694                                                                       |          |  |      |
| Material                                   | Steel                                                                         |          |  |      |
| Corrosivity category                       | C1-C2                                                                         |          |  |      |
| Color                                      | Grey                                                                          |          |  |      |
| Sales unit                                 | MTR                                                                           |          |  |      |
| Packing size                               | 20 PCE / 40 MTR                                                               |          |  |      |
| Dimensions (mm)<br>Width   Height   Length | 403                                                                           | 10       |  | 2000 |
| Weight (kg/pce)                            | 8,08                                                                          |          |  |      |
| GTIN                                       | 6438377011529                                                                 |          |  |      |
| Surface finish                             | Manufactured of hot-dip galvanized steel in accordance with standard EN 10346 |          |  |      |

| Dimension L (mm) | 2000 |
|------------------|------|
| Dimension A (mm) | 400  |