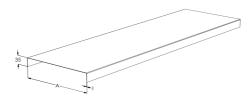

| Dimension L (mm) | 3000 |
|------------------|------|
| Dimension A (mm) | 400  |