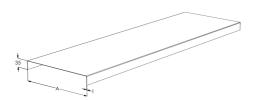

## Cover KRL-50 L=2000 PG

Covers KRL protect the cables from damage, dirt and UV radiation as well as finishes the installation for KRA and KRB cable trays straight sections.

| Product name                               | KRL-50 L=20                                                                         | 00 PG |      |
|--------------------------------------------|-------------------------------------------------------------------------------------|-------|------|
| SKU                                        | 1431690                                                                             |       |      |
| Material                                   | Steel                                                                               |       |      |
| Corrosivity category                       | C1-C2                                                                               |       |      |
| Color                                      | Grey                                                                                |       |      |
| Sales unit                                 | MTR                                                                                 |       |      |
| Packing size                               | 20 PCE / 40 MTR                                                                     |       |      |
| Dimensions (mm)<br>Width   Height   Length | 52                                                                                  | 8     | 2000 |
| Weight (kg/pce)                            | 0,74                                                                                |       |      |
| GTIN                                       | 6438377011482                                                                       |       |      |
| Surface finish                             | Manufactured of hot-dip galvanized<br>steel in accordance with standard EN<br>10346 |       |      |

| Dimension L (mm) | 2000 |
|------------------|------|
| Dimension A (mm) | 50   |

MEKA PRO OY Konetie 25 / FI-90620 Oulu, Finland / +358 207 450 800 / meka@meka.eu

© Right to changes reserved. Propria Oy is the owner of all Meka Pro Oy trademarks.