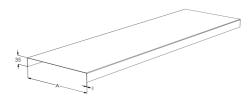

| Dimension L (mm) | 3000 |
|------------------|------|
| Dimension A (mm) | 50   |