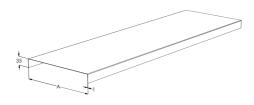

| Dimension L (mm) | 2000 |
|------------------|------|
| Dimension A (mm) | 600  |