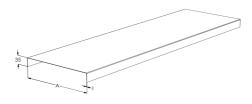

| Dimension L (mm) | 3000 |
|------------------|------|
| Dimension A (mm) | 600  |