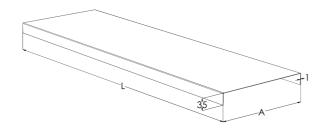

## Cover KRL-KS-400 L=3000 XPG

Covers KRL-KS protect the cables from damage, dirt and UV radiation as well as finishes the installation for straight sections of cable ladders.

| Product name                               | KRL-KS-400 L=3000 XPG                                             |    |      |
|--------------------------------------------|-------------------------------------------------------------------|----|------|
| SKU                                        | 1433314                                                           |    |      |
| Material                                   | Steel                                                             |    |      |
| Corrosivity category                       | C1-C4                                                             |    |      |
| Color                                      | Grey                                                              |    |      |
| Sales unit                                 | MTR                                                               |    |      |
| Packing size                               | 10 PCE / 30 MTR                                                   |    |      |
| Dimensions (mm)<br>Width   Height   Length | 402                                                               | 35 | 3000 |
| Weight (kg/pce)                            | 10,85                                                             |    |      |
| GTIN                                       | 6438377108069                                                     |    |      |
| Surface finish                             | Manufactured of coated steel in accordance with standard EN 10346 |    |      |

| Dimension L (mm) | 3000 |
|------------------|------|
| Dimension A (mm) | 402  |