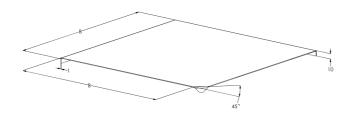

| Dimension A (mm) | 500 |
|------------------|-----|
| Dimension B (mm) | 519 |