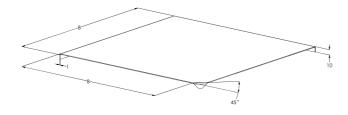

| Dimension A (mm) | 600 |
|------------------|-----|
| Dimension B (mm) | 619 |