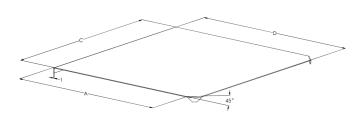

| Dimension A (mm) | 400 |
|------------------|-----|
| Dimension B (mm) | 419 |
| Dimension C (mm) | 438 |

MEKA PRO OY Konetie 25 / FI-90620 Oulu, Finland / +358 207 450 800 / meka@meka.eu

© Right to changes reserved. Propria Oy is the owner of all Meka Pro Oy trademarks.