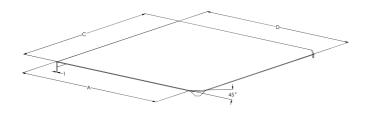

| Dimension A (mm) | 500 |
|------------------|-----|
| Dimension B (mm) | 519 |
| Dimension C (mm) | 538 |