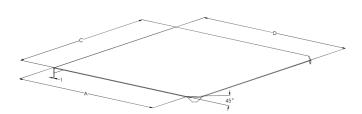

| Dimension A (mm) | 600 |
|------------------|-----|
| Dimension B (mm) | 619 |
| Dimension C (mm) | 638 |

MEKA PRO OY Konetie 25 / FI-90620 Oulu, Finland / +358 207 450 800 / meka@meka.eu

© Right to changes reserved. Propria Oy is the owner of all Meka Pro Oy trademarks.