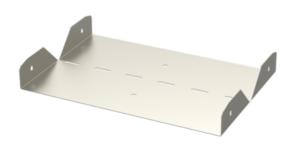

## Elbow joint RVS-60-400 XPG

Elbow joints RVS are used to make 0–90° vertical angles for KR-type cable trays. RVS joints cover cable trays' ends totally and protect cables from damages. Product set includes bolts and nuts for fastening.