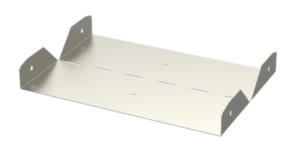

## Elbow joint RVS-60-600 XPG

Elbow joints RVS are used to make 0–90° vertical angles for KR-type cable trays. RVS joints cover cable trays' ends totally and protect cables from damages. Product set includes bolts and nuts for fastening.