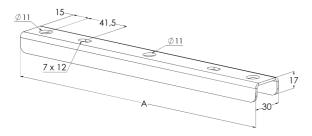

| Product name                               | PRT-500 PG                                                                          |    |    |
|--------------------------------------------|-------------------------------------------------------------------------------------|----|----|
| SKU                                        | 1449973                                                                             |    |    |
| Material                                   | Steel                                                                               |    |    |
| Corrosivity category                       | C1-C2                                                                               |    |    |
| Color                                      | Grey                                                                                |    |    |
| Sales unit                                 | PCE                                                                                 |    |    |
| Packing size                               | 20 PCE                                                                              |    |    |
| Dimensions (mm)<br>Width   Height   Length | 550                                                                                 | 17 | 30 |
| Weight (kg/pce)                            | 0,47                                                                                |    |    |
| GTIN                                       | 6438377023485                                                                       |    |    |
| Surface finish                             | Manufactured of hot-dip galvanized<br>steel in accordance with standard EN<br>10346 |    |    |

Dimension A (mm)

550

MEKA PRO OY Konetie 25 / FI-90620 Oulu, Finland / +358 207 450 800 / meka@meka.eu

 $\ensuremath{\mathbb{C}}$  Right to changes reserved. Propria Oy is the owner of all Meka Pro Oy trademarks.