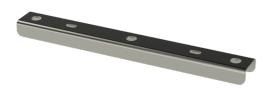

## Gate support PRT-500 PG

Universal gate supports PRT are used as gate or intermediate supports for cable ladders, cable trays and wire mesh trays. Can be mounted to the ceiling with one or two threaded rods GT, depending on loading division and width of cable ladders or -trays.

| Product name                               | PRT-500 PG                                                                          |    |    |
|--------------------------------------------|-------------------------------------------------------------------------------------|----|----|
| SKU                                        | 1449973                                                                             |    |    |
| Material                                   | Steel                                                                               |    |    |
| Corrosivity category                       | C1-C2                                                                               |    |    |
| Color                                      | Grey                                                                                |    |    |
| Sales unit                                 | PCE                                                                                 |    |    |
| Packing size                               | 20 PCE                                                                              |    |    |
| Dimensions (mm)<br>Width   Height   Length | 550                                                                                 | 17 | 30 |
| Weight (kg/pce)                            | 0,47                                                                                |    |    |
| GTIN                                       | 6438377023485                                                                       |    |    |
| Surface finish                             | Manufactured of hot-dip galvanized<br>steel in accordance with standard EN<br>10346 |    |    |