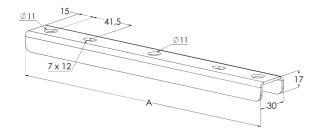

| Product name                               | PRT-600 XPG                                                       | )  |    |
|--------------------------------------------|-------------------------------------------------------------------|----|----|
| SKU                                        | 1433452                                                           |    |    |
| Material                                   | Steel                                                             |    |    |
| Corrosivity category                       | C1-C4                                                             |    |    |
| Color                                      | Grey                                                              |    |    |
| Sales unit                                 | PCE                                                               |    |    |
| Packing size                               | 20 PCE                                                            |    |    |
| Dimensions (mm)<br>Width   Height   Length | 650                                                               | 17 | 30 |
| Weight (kg/pce)                            | 0,56                                                              |    |    |
| GTIN                                       | 6438377109974                                                     |    |    |
| Surface finish                             | Manufactured of coated steel in accordance with standard EN 10346 |    |    |

| Dimension A (mm) | 650 |
|------------------|-----|
|------------------|-----|