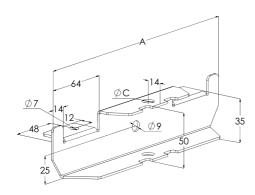

| Product name                               | HK13-150 HDG                                                                   |    |    |
|--------------------------------------------|--------------------------------------------------------------------------------|----|----|
| SKU                                        | 1449641                                                                        |    |    |
| Material                                   | Steel                                                                          |    |    |
| Corrosivity category                       | C1-C4                                                                          |    |    |
| Color                                      | Grey                                                                           |    |    |
| Sales unit                                 | PCE                                                                            |    |    |
| Packing size                               | 10 PCE                                                                         |    |    |
| Dimensions (mm)<br>Width   Height   Length | 180                                                                            | 50 | 55 |
| Weight (kg/pce)                            | 0,17                                                                           |    |    |
| GTIN                                       | 6438377022471                                                                  |    |    |
| Surface finish                             | Hot-dip galvanized after manufacturing in accordance with standard EN ISO 1461 |    |    |

| Dimension A (mm) | 180 |
|------------------|-----|
| Dimension C (mm) | 11  |